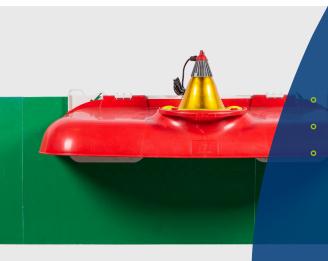

## **MATERNITY NICHE**

**Code produit:** 600-00000 – 600-00001

The Zaxe Niche was designed specially for maternity sows and their piglets. Available in single and double sizes, it maintains the right temperature for the piglets without affecting the comfort of the sow.

Two options are available to producers depending on their needs:

- Module for heat lamp
- Module to connect the heat lamp to the Maximus controller for real-time monitoring

Reduces energy consumption by 40%.