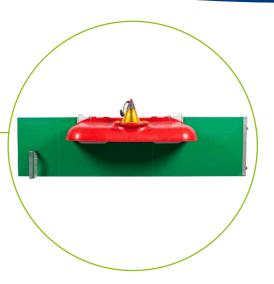

## **MATERNITY NICHE**

**Code produit:** 600-00000 – 600-00001

The Zaxe Niche was designed specially for maternity sows and their piglets. Available in single and double sizes, it maintains the right temperature for the piglets without affecting the comfort of the sow.

Two options are available to producers depending on their needs:

- Module for heat lamp
- Module to connect the heat lamp to the Maximus controller for real-time monitoring

Reduces energy consumption by 40%.