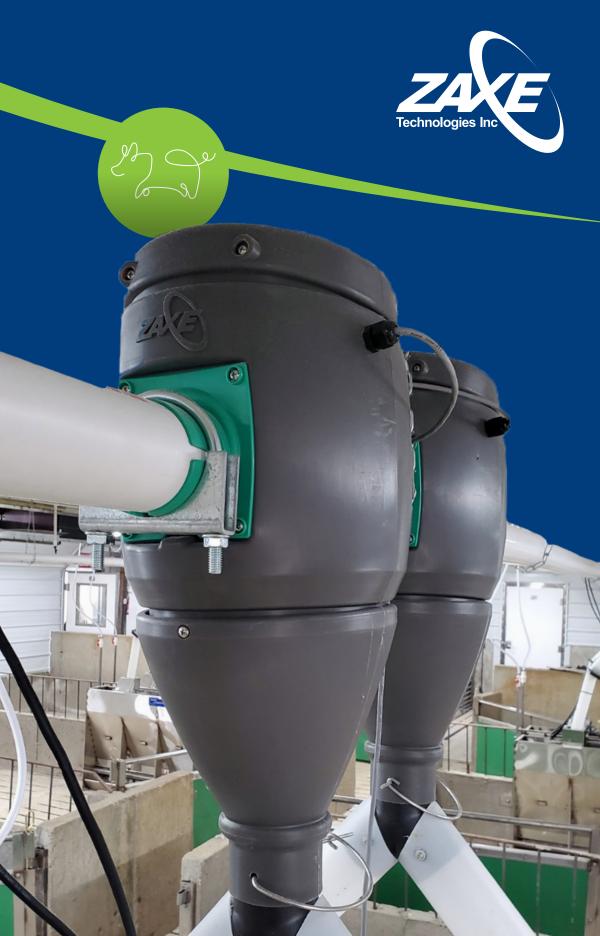

## ELECTRIC FEED DROP

**Product code:** 450-00066

Combine the **Zaxe** Electric Feed Drop with an intelligent controller to maximize the growth potential of your animal production, using only a specific quantity of feed.

- Cold-resistant
- Precise calibration

Indicator light

Combined with the Zaxe Feed Weigher and an intelligent controller, the Zaxe Electric Feed Drop helps you maximize the growth potential of your animal production, using only a specific amount of feed.

Allows the distribution of several rations and feed blending for efficient management of your feed budgets.

LED indicator showing when the mechanism is open or closed.

I go go