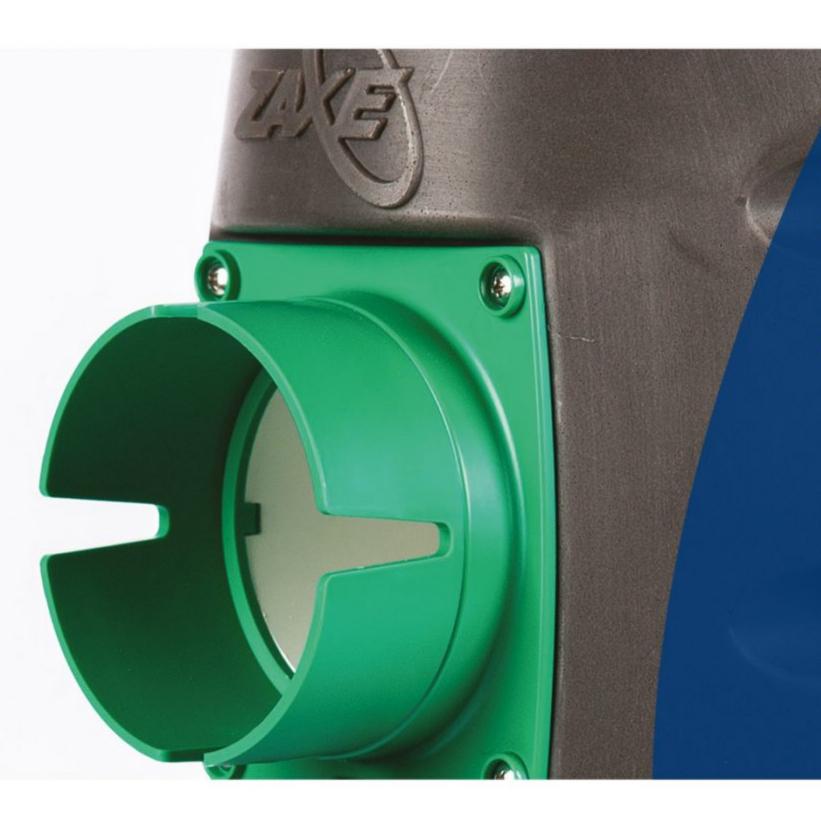

- Allows several rations distribution.
- An indicator light lets you know when the mechanism is open or closed.
- Is adaptable to flex augers :
  - Product models 300 or 350 (75-90). Clamping stainless collar included. Adapters are provided for both auger models.
  - 24V DC motor powered by an external transformer not included (reference: 103-00061).

Total feed distribution thanks to the precise calibration of the distribution holes.

Cold-resistant, the motor is powerful enough to activate the mechanism at all times.

Is adaptable to flex augers:

- Product models 300 or 350 (75-90).
   Clamping stainless collar included.
   Adapters are provided for both auger models.
- 24V DC motor powered by an external transformer not included (reference: 103-00061).