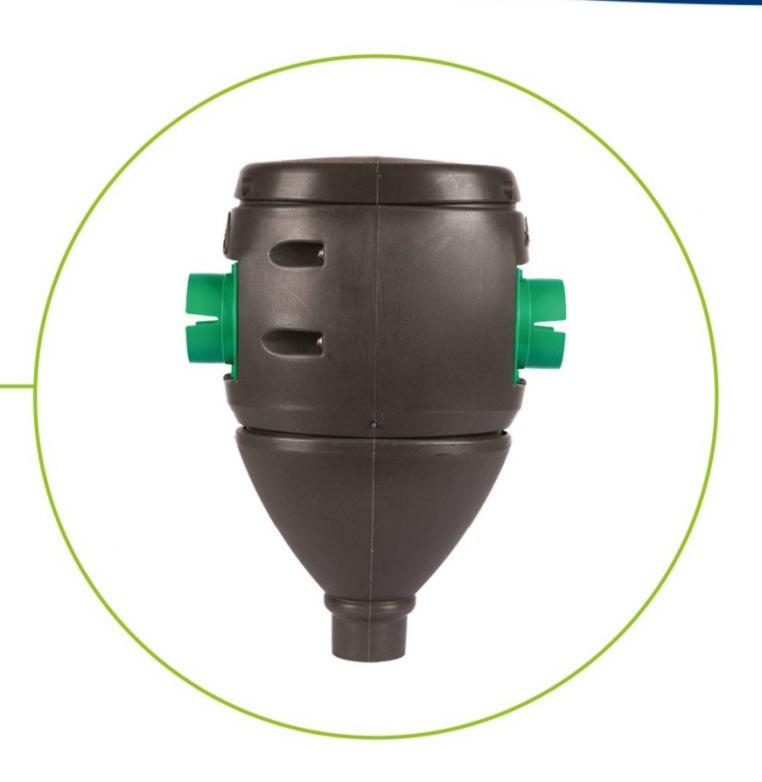

## ELECTRIC FEED DROP

**Product code:** 450-00066

Combine the **Zaxe** Electric Feed Drop with an intelligent controller to maximize the growth potential of your animal production, using only a specific quantity of feed.

- Allows several rations distribution.
- An indicator light lets you know when the mechanism is open or closed.
- Is adaptable to flex augers :
  - Product models 300 or 350 (75-90). Clamping stainless collar included. Adapters are provided for both auger models.
  - 24V DC motor powered by an external transformer not included (reference: 103-00061).

- Cold-resistant
- Precise calibration

Indicator light

Combined with the Zaxe Feed Weigher and an intelligent controller, the Zaxe Electric Feed Drop helps you maximize the growth potential of your animal production, using only a specific amount of feed.

Total feed distribution thanks to the precise calibration of the distribution holes.

Cold-resistant, the motor is powerful enough to activate the mechanism at all times.

Is adaptable to flex augers:

- Product models 300 or 350 (75-90).
   Clamping stainless collar included.
   Adapters are provided for both auger models.
- 24V DC motor powered by an external transformer not included (reference: 103-00061).