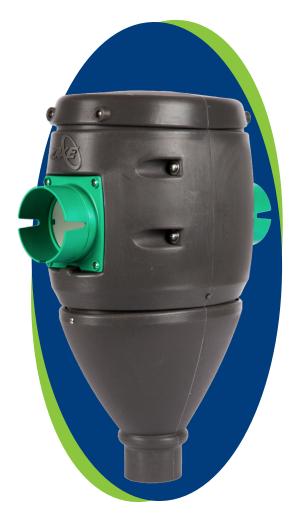

## ELECTRIC FEED DROP

**Product code:** 450-00066

Combine the **Zaxe** Electric Feed Drop with an intelligent controller to maximize the growth potential of your animal production, using only a specific quantity of feed.

- Cold-resistant
- Precise calibration

Indicator light

Combined with the Zaxe Feed Weigher and an intelligent controller, the Zaxe Electric Feed Drop helps you maximize the growth potential of your animal production, using only a specific amount of feed.

Total feed distribution thanks to the precise calibration of the distribution holes.

Cold-resistant, the motor is powerful enough to activate the mechanism at all times.

Is adaptable to flex augers:

- Product models 300 or 350 (75-90).
   Clamping stainless collar included.
   Adapters are provided for both auger models.
- 24V DC motor powered by an external transformer not included (reference: 103-00061).