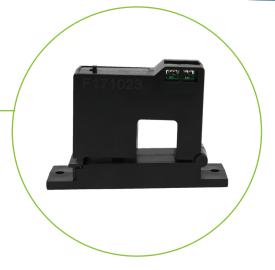

## CURRENT SENSOR

Product Code: 105-00022

The **CCT50-100 Current Sensor** allows you to measure power and monitor the operation of fans, pumps, and other equipment equipped with 3-phase motors in livestock buildings. Mostly used in new installations, it is easy to install and its split-core configuration needs no cable disconnection.

The sensor has **4-20 mA** outputs and offers 3 jumper selectable ranges: **100 / 150 / 200 A.** 

0

need to disconnect cables.

Integrated mounting flanges for quick installation.

- Ensure your equipment works properly by measuring its power with precision.
- **ABS** plastic housing, flammable.

- Easy and quick to set up
- 100 / 150 / 200 A inputs
- 4-20 mA outputs
- UL 94 V-0 flammability rated enclosure
- 12-24V DC power supply
- 1-year warranty
- CE certified